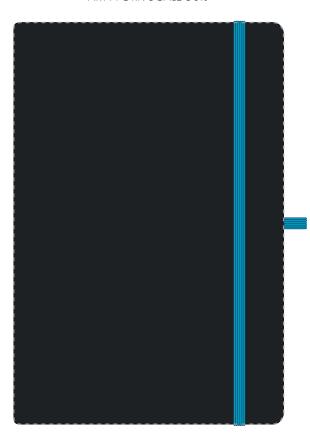

Product and Artwork Proof

A5 BLACK MOLE

Your Ref: Quantity: Product Code: QS0765
Our Ref: Version: 1 Product Colour: CYAN

**PRINTING CONCERNS:** 

We stock this item in the following colours

## ARTWORK SCALE 50%

Product Image for visualisation - colours may vary

The dashed line is to demonstrate print area and will not appear on your printed item